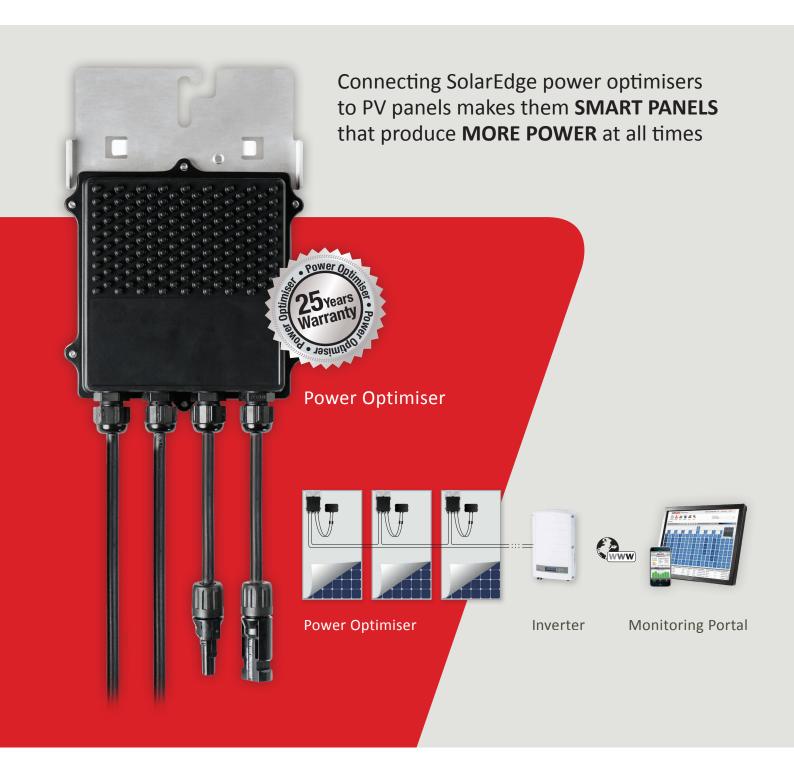

#### The Solaredge Solution

SolarEdge is the proven leader in PV power optimisation with over 2.7 million power optimisers installed in over 50 countries worldwide. The power optimisers connected to the panels enable them to produce more energy from your system, compared to a traditional system, for a better return on your investment.

### 1 POWER OPTIMISER

By connecting the SolarEdge power optimiser to a PV panel it becomes a smart panel. This allows:

- Harvest of up to 25% more energy from each panel
- Constant feedback on the performance of each panel
- Automatic shutdown of each panel for maximum safety in case of emergency

#### 2 INVERTER

## Simple and more reliable inverter:

- Responsible only for DC to AC conversion as all other functions are handled separately for each panel by the power optimiser
- Small, esthetic and wall mounted

#### **MONITORING**

By displaying real-time performance data, the monitoring portal allows:

- Full visibility of your system performance
- Automatic alerts on system issues
- Easy access from a computer, smartphone or tablet