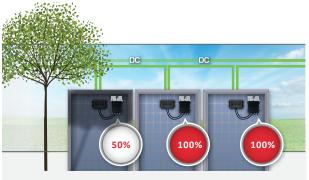

#### TRADITIONAL TECHNOLOGY

#### SOLAREDGE TECHNOLOGY

- · Output of all panels is affected by the weakest panel
- Substantial energy losses due to unevenly dirty and shaded panels

 Each panel generates the maximum possible energy