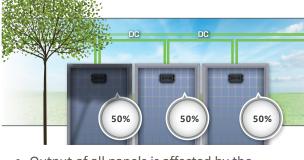

#### SOLAREDGE TECHNOLOGY

- · Output of all panels is affected by the weakest panel
- Substantial energy losses due to unevenly dirty and shaded panels

 Each panel generates the maximum possible energy